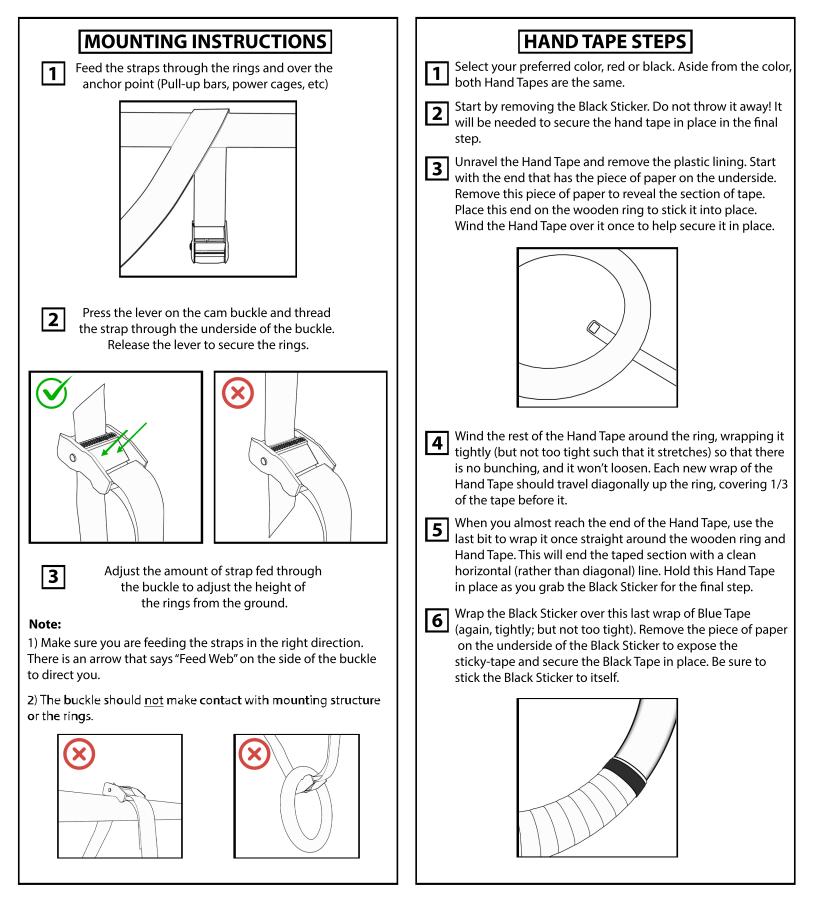

## **BEFORE MOUNTING**

- Check all components for any defects before assembly.
- Ensure the mount you will hang your rings from can hold the rings (Note: the rings can hold 800 lbs and the support must be capable of holding that amount, too).
- Ensure the surface you are mounting the straps on is smooth. A rough surface can cause friction and early deterioration of the straps.
- Our wooden rings are sanded by hand. There may be a few unintended flaws. We appreciate your understanding in advance; and please reach out if you have any concerns or issues.
- When installing the hand tape, do NOT throw out the black tape! It is needed for the final step.