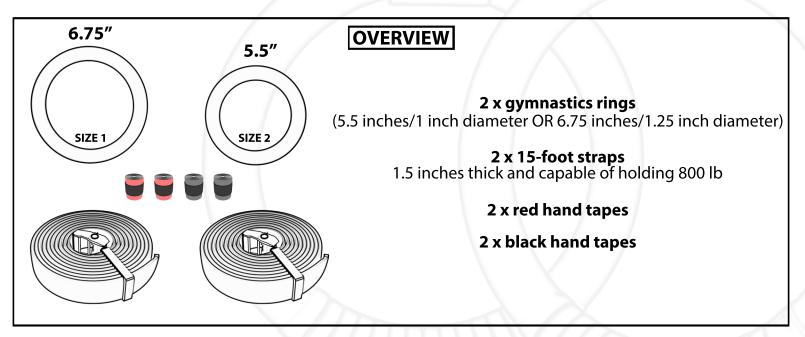

## **BEFORE MOUNTING**

- Check all components for any defects before assembly.
- Ensure the mount you will hang your rings from can hold the rings (Note: the rings can hold 800 lbs and the support must be capable of holding that amount, too).
- Ensure the surface you are mounting the straps on is smooth. A rough surface can cause friction and early deterioration of the straps.
- Our wooden rings are sanded by hand. There may be a few unintended flaws. We appreciate your understanding in advance; and please reach out if you have any concerns or issues.
- When installing the hand tape, do NOT throw out the black tape! It is needed for the final step.